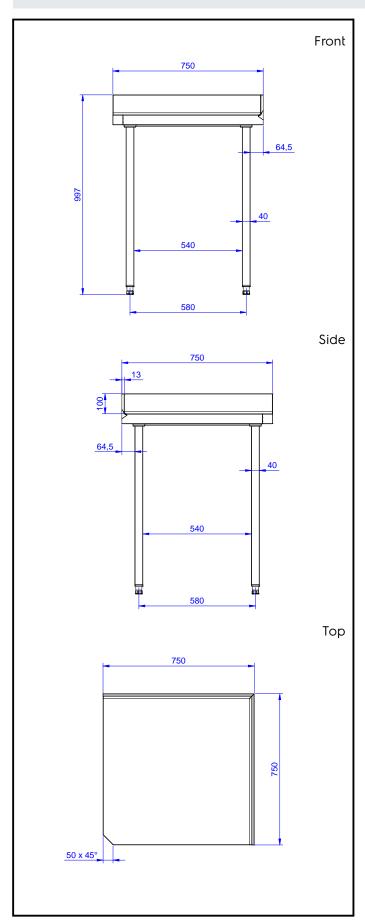

# **Key Information:**

External dimensions, Width:

132851 (CTUD7N)750 mmExternal dimensions, Depth:750 mmExternal dimensions, Height:900 mmWorktop thickness:50 mmWorktop/Shelf radius:90°Net weight:33 kg