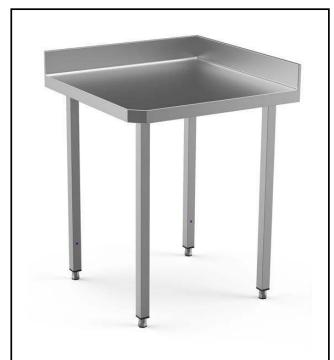

Work Table disassembled with upstand, 700mm, Corner Type

### Item No.

Worktop in 304 AISI stainless steel with upturned edges and under panel made of sound deadening material. Rear upstand h=100mm. Square section legs 40x40mm in 304 AISI stainless steel with adjustable feet. Delivered disassembled.

Eco Preparation Corner Work Table with Upstand - disassembled